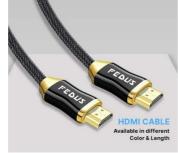

#### Product is durable, High speed and service is best.

The cable is sturdy, made in India and holds 1 Year' warranty. Checks all the boxes. Go for it. My Benq monitor came with a 16Amp socket

hence I had to purchase it.